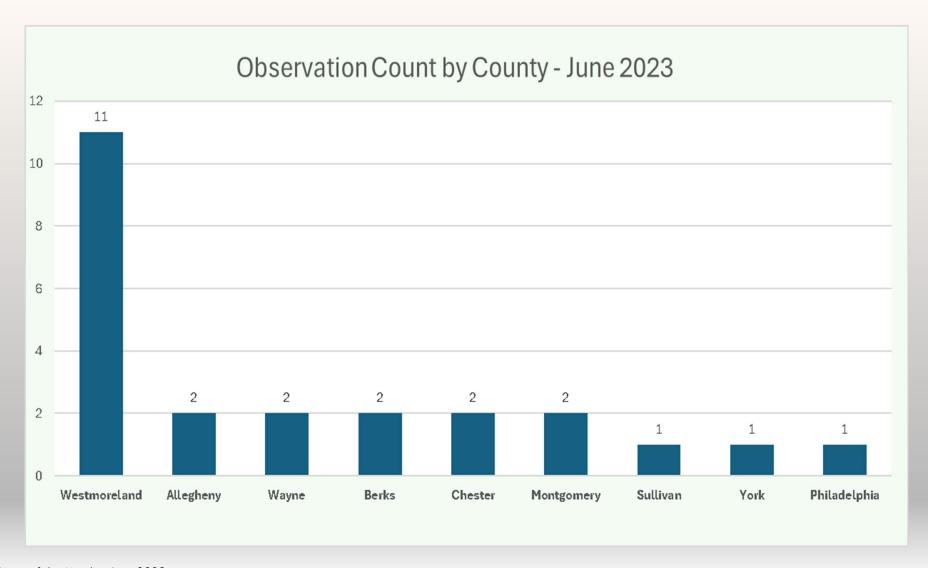

Link to all observations:

https://www.inaturalist.org/observations?d1=2023-06-01&d2=2023-06-

 $30\&iconic\_taxa=Mammalia\&place\_id=42\&project\_id=pennsylv\\ania-master-naturalist\&subview=table\&verifiable=any$