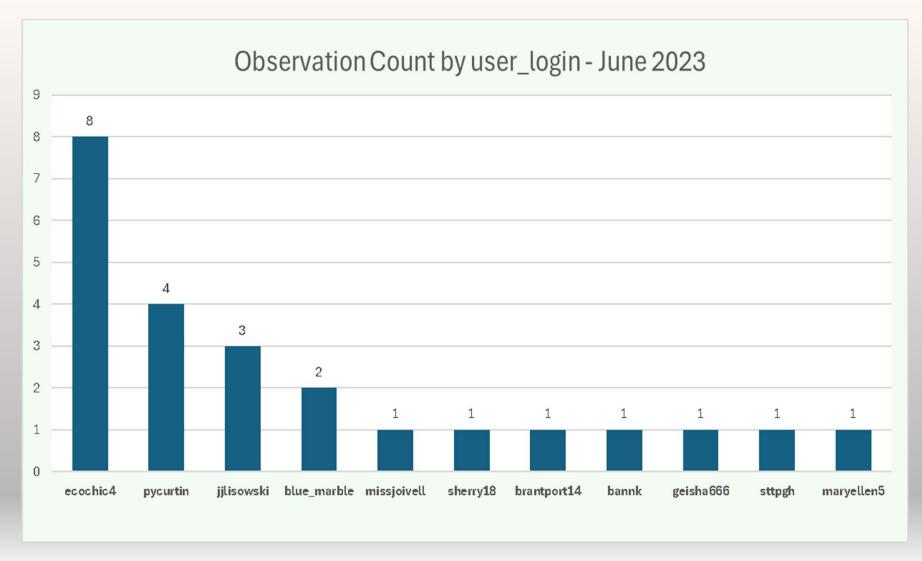

Link to all observations:

https://www.inaturalist.org/observations?d1=2023-06-01&d2=2023-06-

 $30\&iconic\_taxa=Mammalia\&place\_id=42\&project\_id=pennsylv\\ania-master-naturalist\&subview=table\&verifiable=any$