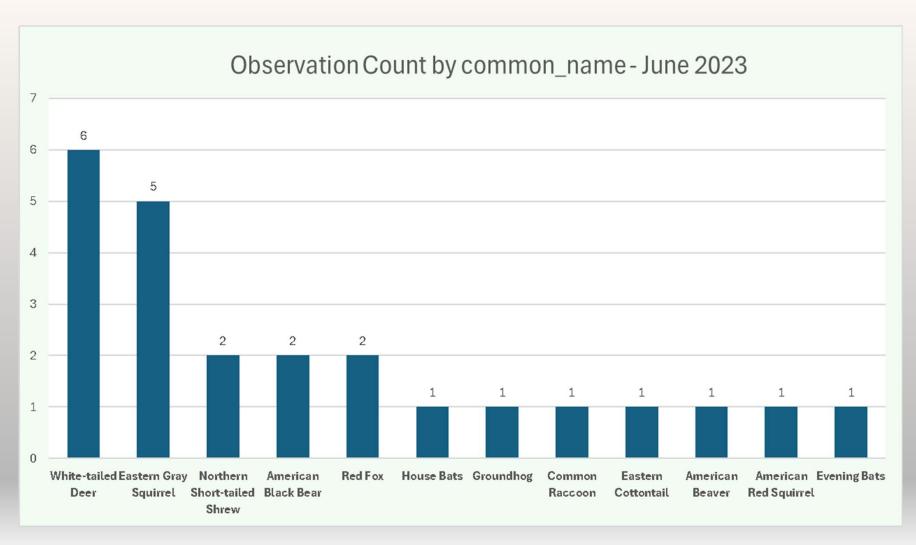

## Taxon of the Month Categories for 2023

| Month     | Target Taxon (Taxa)                                          |
|-----------|--------------------------------------------------------------|
| January   | All taxa: home and/or yard (indoor/household/yard)           |
| February  | All taxa outdoors                                            |
| March     | Amphibians                                                   |
| April     | Skipped for the City Nature Challenge (April 28-May 1, 2023) |
| May       | Birds                                                        |
| June      | Mammals                                                      |
| July      | Reptiles                                                     |
| August    | Insects and Arachnids                                        |
| September | Fungi                                                        |
| October   | Plants                                                       |
| November  | Skipped for the Annual Meeting BioBlitz                      |
| December  | Skipped for the holidays                                     |

Link to all observations:

https://www.inaturalist.org/observations?d1=2023-06-01&d2=2023-06-

 $30\&iconic\_taxa=Mammalia\&place\_id=42\&project\_id=pennsylv\\ania-master-naturalist\&subview=table\&verifiable=any$