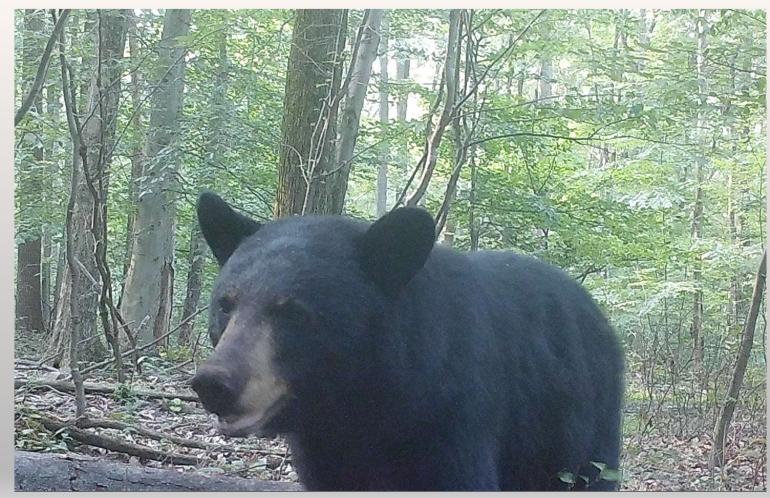

|
| March     | Amphibians                                                   |
| April     | Skipped for the City Nature Challenge (April 28-May 1, 2023) |
| May       | Birds                                                        |
| June      | Mammals                                                      |
| July      | Reptiles                                                     |
| August    | Insects and Arachnids                                        |
| September | Fungi                                                        |
| October   | Plants                                                       |
| November  | Skipped for the Annual Meeting BioBlitz                      |
| December  | Skipped for the holidays                                     |

















https://www.inaturalist.org/observations/176280312



https://www.inaturalist.org/observations/170313817

Attribution © John J Lisowski (cc) BY-NO some rights reserved Edit License Uploaded by 🌘 jjlisowski iNaturalist Source Associated White-tailed Deer (Odocoileus observations virginianus) Observer jili sow ski Date June 30, 2023 02:14 PM EDT Place Lillie Rd, Waymart, PA, US (Google, OSM) 3 IDs | Research Grade View »

Link to all observations:

https://www.inaturalist.org/observations?d1=2023-06-01&d2=2023-06-

 $30\&iconic\_taxa=Mammalia\&place\_id=42\&project\_id=pennsylv\\ania-master-naturalist\&subview=table\&verifiable=any$