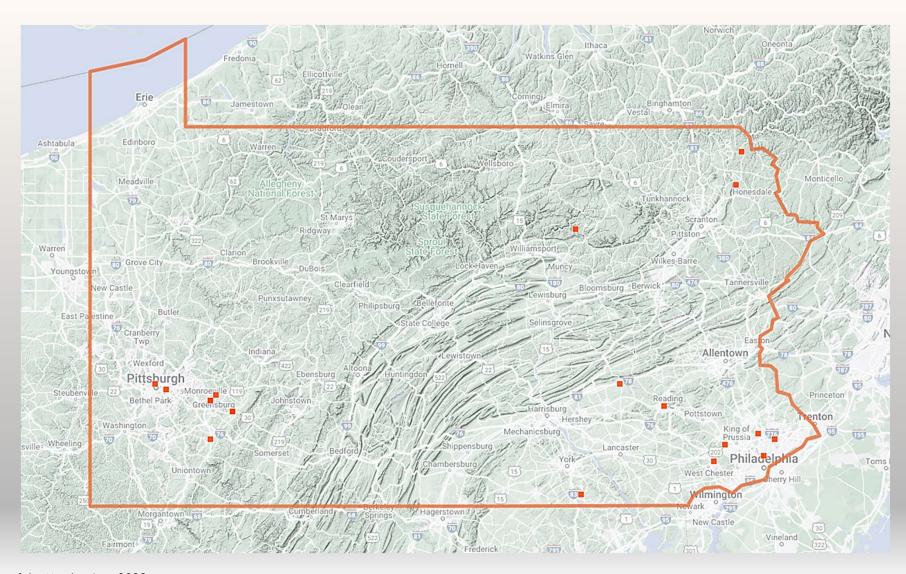

Link to all observations:

https://www.inaturalist.org/observations?d1=2023-06-01&d2=2023-06-

 $30\&iconic\_taxa=Mammalia\&place\_id=42\&project\_id=pennsylv\\ania-master-naturalist\&subview=table\&verifiable=any$